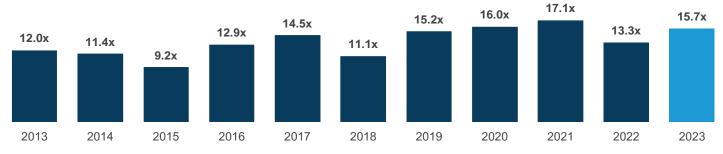

#### **Historical Average EV/LTM EBITDA Multiples**

### U.S. Specialty Distribution M&A Update

M&A activity within specialty distribution in 2023 has shown continued momentum yet declined from levels achieved in 2021 and 2022, with an estimated 518 deals announced throughout the year, down from 613 deals announced in 2022. Valuation multiples have also continued to soften, with an average EV/EBITDA of 8.7x for transactions in 2023, down from 10.3x for transactions announced in 2022. Despite the slowing of overall M&A activity, a bright spot within the space has been the overall number of transactions completed in the middle and lower middle markets in 2023. High-quality assets at this end of the market have proved to be less impacted by financing constraints and maintained consistent attention from buyers that are looking to access new markets, expand product offerings, bolster scale, and enhance overall market position.