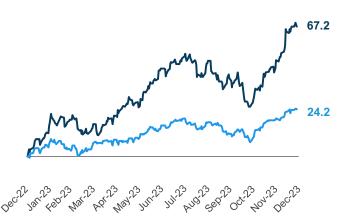

#### **Indexed Stock Performance** — Last 12 Months

(Indexed to 0.0 as of 12/31/2022) 

Stout Index 

S&P 500

Source: S&P Capital IQ, Stout Proprietary Index

#### **Indexed Stock Performance** — Last 3 Years

(Indexed to 0.0 as of 12/31/2020) 
Stout Index S&P 500

Source: S&P Capital IQ, Stout Proprietary Index