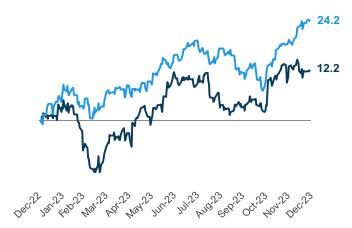

#### **PUBLIC MARKET**

- Investors have plenty to celebrate since 2023 has ended, with the S&P 500 ending the year with a gain of more than 24% and the Dow Jones Industrial Average finishing near a record high.
  - Easing inflation, a resilient economy, and the prospect of lower interest rates buoyed investors, particularly in the last two months of the year.
- Inflation has come down to around 3%, and the economy has continued to perform well due to solid consumer spending and a healthy job market.
  - Wall Street is forecasting stronger earnings growth for companies in 2024 after a lackluster 2023 despite companies battling higher input and labor costs and shifting consumer spending.
- Two of the total seven Specialty Distribution Subsector Indexes experienced gains in Q4 2023 relative to the prior quarter, with the Industrial & MRO Index and the Building Products Index posting quarterover-quarter absolute percentage point gains of 2% and 10%, respectively.
  - The Energy sector had the largest quarter-over-quarter percentage point decline of 16%.
- On a year-over-year basis, five of the total seven Specialty Distribution Subsector Indexes increased as of Q4 2023, with the Building Products Index posting the highest percentage point gain of 86%.

#### **Indexed Stock Performance** — Last 12 Months

(Indexed to 0.0 as of 12/31/2022) 

Stout Index 

S&P 500

Source: S&P Capital IQ, Stout Proprietary Index

#### **Indexed Stock Performance** — Last 3 Years

(Indexed to 0.0 as of 12/31/2020) 
Stout Index S&P 500

Source: S&P Capital IQ, Stout Proprietary Index