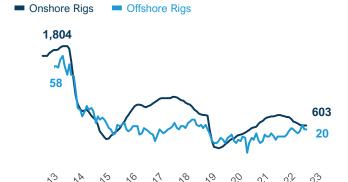

#### **Natural Gas and Crude Oil Rigs in Operation**

Source: U.S. Energy Information Administration