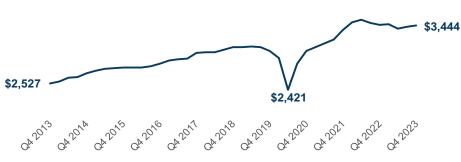

#### **Historical Aggregate M&A Transaction Volume**

(Number of announced M&A transactions; target based in the U.S.)

Source: S&P Capital IQ as of 12/31/2023, Stout Proprietary Index

### U.S. Specialty Distribution M&A Update

M&A activity within specialty distribution in 2023 has shown continued momentum yet declined from levels achieved in 2021 and 2022, with an estimated 518 deals announced throughout the year, down from 613 deals announced in 2022. Valuation multiples have also continued to soften, with an average EV/EBITDA of 8.7x for transactions in 2023, down from 10.3x for transactions announced in 2022. Despite the slowing of overall M&A activity, a bright spot within the space has been the overall number of transactions completed in the middle and lower middle markets in 2023. High-quality assets at this end of the market have proved to be less impacted by financing constraints and maintained consistent attention from buyers that are looking to access new markets, expand product offerings, bolster scale, and enhance overall market position.