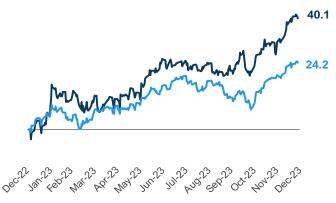

#### **Indexed Stock Performance** — Last 12 Months

(Indexed to 0.0 as of 12/31/2022) 

Stout Index 

S&P 500

Source: S&P Capital IQ, Stout Proprietary Index

#### **PUBLIC MARKET**

- Investors have plenty to celebrate since 2023 has ended, with the S&P 500 ending the year with a gain of more than 24% and the Dow Jones Industrial Average finishing near a record high.
  - Easing inflation, a resilient economy, and the prospect of lower interest rates buoyed investors, particularly in the last two months of the year.
- Inflation has come down to around 3%, and the economy has continued to perform well due to solid consumer spending and a healthy job market.
  - Wall Street is forecasting stronger earnings growth for companies in 2024 after a lackluster 2023 despite companies battling higher input and labor costs and shifting consumer spending.
- Two of the total seven Specialty Distribution Subsector Indexes experienced gains in Q4 2023 relative to the prior quarter, with the Industrial & MRO Index and the Building Products Index posting quarterover-quarter absolute percentage point gains of 2% and 10%, respectively.
  - The Energy sector had the largest quarter-over-quarter percentage point decline of 16%.
- On a year-over-year basis, five of the total seven Specialty Distribution Subsector Indexes increased as of Q4 2023, with the Building Products Index posting the highest percentage point gain of 86%.