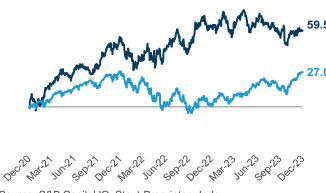

#### **Indexed Stock Performance** — Last 3 Years

(Indexed to 0.0 as of 12/31/2020) 
Stout Index S&P 500

Source: S&P Capital IQ, Stout Proprietary Index

#### **PUBLIC MARKET**

- Investors have plenty to celebrate since 2023 has ended, with the S&P 500 ending the year with a gain of more than 24% and the Dow Jones Industrial Average finishing near a record high.
  - Easing inflation, a resilient economy, and the prospect of lower interest rates buoyed investors, particularly in the last two months of the year.
- Inflation has come down to around 3%, and the economy has continued to perform well due to solid consumer spending and a healthy job market.
  - Wall Street is forecasting stronger earnings growth for companies in 2024 after a lackluster 2023 despite companies battling higher input and labor costs and shifting consumer spending.
- Two of the total seven Specialty Distribution Subsector Indexes experienced gains in Q4 2023 relative to the prior quarter, with the Industrial & MRO Index and the Building Products Index posting quarterover-quarter absolute percentage point gains of 2% and 10%, respectively.
  - The Energy sector had the largest quarter-over-quarter percentage point decline of 16%.
- On a year-over-year basis, five of the total seven Specialty Distribution Subsector Indexes increased as of Q4 2023, with the Building Products Index posting the highest percentage point gain of 86%.