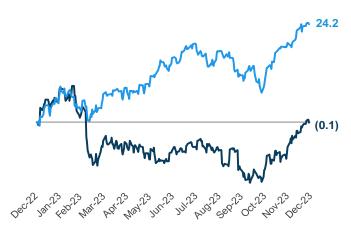

#### **Indexed Stock Performance** — Last 12 Months

(Indexed to 0.0 as of 12/31/2022) 

Stout Index 

S&P 500

Source: S&P Capital IQ, Stout Proprietary Index