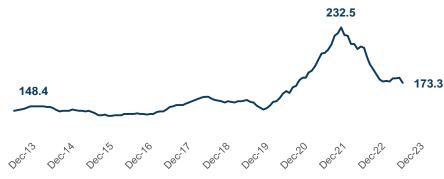

#### **Producer Price Index: General Long-Distance Freight**

(Indexed to 100.0 as of 12/31/1992)

Source: Federal Reserve Economic Data