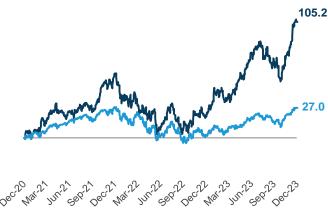

#### **Indexed Stock Performance** — Last 3 Years

(Indexed to 0.0 as of 12/31/2020) 
Stout Index S&P 500

Source: S&P Capital IQ, Stout Proprietary Index