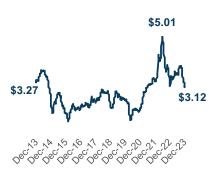

#### **Regular All Formulations Gas Prices**

(Dollars per gallon, weekly ending Mondays)

Source: Federal Reserve Economic Data