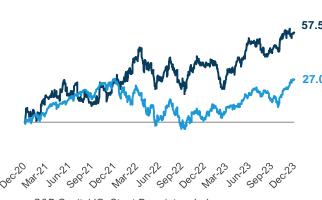

#### **Indexed Stock Performance** — Last 3 Years

(Indexed to 0.0 as of 12/31/2020) 
Stout Index 
S&P 500

Source: S&P Capital IQ, Stout Proprietary Index