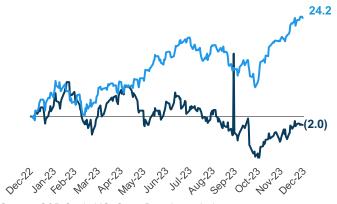

#### **Indexed Stock Performance** — Last 12 Months

(Indexed to 0.0 as of 12/31/2022) 

Stout Index 

S&P 500

Source: S&P Capital IQ, Stout Proprietary Index

#### **PUBLIC MARKET**

- Investors have plenty to celebrate since 2023 has ended, with the S&P 500 ending the year with a gain of more than 24% and the Dow Jones Industrial Average finishing near a record high.
  - Easing inflation, a resilient economy, and the prospect of lower interest rates buoyed investors, particularly in the last two months of the year.
- Inflation has come down to around 3%, and the economy has continued to perform well due to solid consumer spending and a healthy job market.
  - Wall Street is forecasting stronger earnings growth for companies in 2024 after a lackluster 2023 despite companies battling higher input and labor costs and shifting consumer spending.
- Two of the total seven Specialty Distribution Subsector Indexes experienced gains in Q4 2023 relative to the prior quarter, with the Industrial & MRO Index and the Building Products Index posting quarterover-quarter absolute percentage point gains of 2% and 10%, respectively.
  - The Energy sector had the largest quarter-over-quarter percentage point decline of 16%.
- On a year-over-year basis, five of the total seven Specialty Distribution Subsector Indexes increased as of Q4 2023, with the Building Products Index posting the highest percentage point gain of 86%.