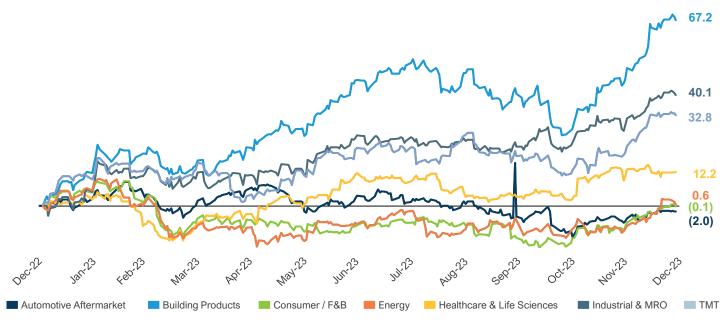

#### **PUBLIC MARKET**

- Investors have plenty to celebrate since 2023 has ended, with the S&P 500 ending the year with a gain of more than 24% and the Dow Jones Industrial Average finishing near a record high.
  - Easing inflation, a resilient economy, and the prospect of lower interest rates buoyed investors, particularly in the last two months of the year.
- Inflation has come down to around 3%, and the economy has continued to perform well due to solid consumer spending and a healthy job market.
  - Wall Street is forecasting stronger earnings growth for companies in 2024 after a lackluster 2023 despite companies battling higher input and labor costs and shifting consumer spending.
- Two of the total seven Specialty Distribution Subsector Indexes experienced gains in Q4 2023 relative to the prior quarter, with the Industrial & MRO Index and the Building Products Index posting quarterover-quarter absolute percentage point gains of 2% and 10%, respectively.
  - The Energy sector had the largest quarter-over-quarter percentage point decline of 16%.
- On a year-over-year basis, five of the total seven Specialty Distribution Subsector Indexes increased as of Q4 2023, with the Building Products Index posting the highest percentage point gain of 86%.

#### Specialty Distribution Indexed Stock Performance — Last 12 Months

(Indexed to 0.0 as of 12/31/2022)

Source: S&P Capital IQ, Stout Proprietary Index