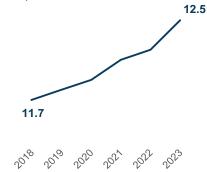

#### **Historical Average EV/LTM EBITDA Multiples**

### U.S. Specialty Distribution M&A Update

M&A activity within specialty distribution in 2023 has shown continued momentum yet declined from levels achieved in 2021 and 2022, with an estimated 518 deals announced throughout the year, down from 613 deals announced in 2022. Valuation multiples have also continued to soften, with an average EV/EBITDA of 8.7x for transactions in 2023, down from 10.3x for transactions announced in 2022. Despite the slowing of overall M&A activity, a bright spot within the space has been the overall number of transactions completed in the middle and lower middle markets in 2023. High-quality assets at this end of the market have proved to be less impacted by financing constraints and maintained consistent attention from buyers that are looking to access new markets, expand product offerings, bolster scale, and enhance overall market position.