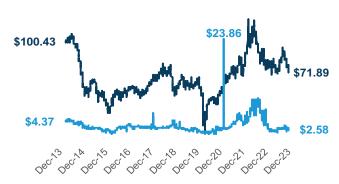

#### **Natural Gas and Crude Oil Prices**

Natural Gas (\$ per MMBtu) Crude Oil (\$ per barrel)

Source: S&P Capital IQ