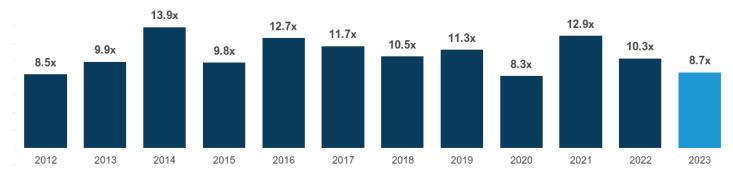

### U.S. Specialty Distribution M&A Update

M&A activity within specialty distribution in 2023 has shown continued momentum yet declined from levels achieved in 2021 and 2022, with an estimated 518 deals announced throughout the year, down from 613 deals announced in 2022. Valuation multiples have also continued to soften, with an average EV/EBITDA of 8.7x for transactions in 2023, down from 10.3x for transactions announced in 2022. Despite the slowing of overall M&A activity, a bright spot within the space has been the overall number of transactions completed in the middle and lower middle markets in 2023. High-quality assets at this end of the market have proved to be less impacted by financing constraints and maintained consistent attention from buyers that are looking to access new markets, expand product offerings, bolster scale, and enhance overall market position.

#### **Historical Average EV/LTM EBITDA Multiples**