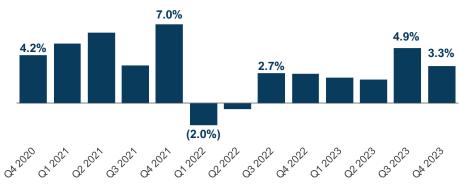

### **U.S. Macroeconomic Backdrop**

In the Second Half of 2023, the U.S. Economy **Experienced Strong Growth, Defying Initial Concerns of** a Recession at the Beginning of the Year

- U.S. real GDP rose by a 3.3% annual rate in Q4 2023. The 2023 growth was driven largely by local, state, and federal government spending, nonresidential fixed investments, consumer spending, and exports.
- Reducing fears of an economic slow down, consumer confidence in the U.S. rose in 2023 as unemployment rates dropped and wages increased, finishing the year on a strong note.
- The U.S. manufacturing industry's Purchasing Manager's Index decreased in 2023 due to concerns around inflation, high raw material costs, declining shipping prices, and continued global trade challenges that began during COVID-19.

#### Real U.S. Quarterly GDP Growth

(Annualized quarterly percentage change)

Source: S&P Capital IQ