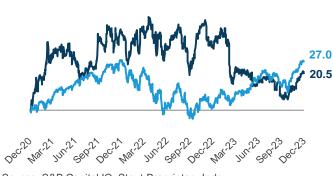

#### **Indexed Stock Performance** — Last 3 Years

(Indexed to 0.0 as of 12/31/2020) 
Stout Index S&P 500

Source: S&P Capital IQ, Stout Proprietary Index