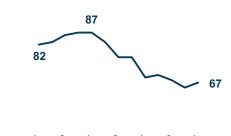

#### **NAHB Housing Market Index**

(Reflects health of housing sales from 0 - 100)

Source: National Association of Home Builders