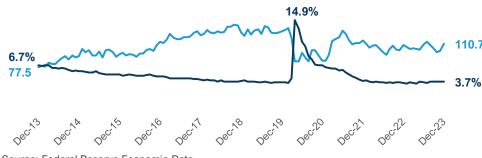

#### **U.S. Unemployment Rate and Consumer Confidence**

(Percentage of unemployed persons in U.S. labor force; index of consumer sentiment)

Unemployment Rate Consumer Confidence

Source: Federal Reserve Economic Data

#### The U.S. Economy **Demonstrated Impressive** Resilience in 2023 Due to a Strong Job Market and **Consumer Spending, Among Other Factors**

- There were no additional. interest rate hikes completed in Q4 2023, holding at 5.50% and marking the second quarter without an interest rate hike since the Fed began steadily increasing rates in early 2022, with inflation expected to continue tapering accordingly in future quarters.
- Shipping supply continued to outpace demand for a fourth straight quarter in 2023 despite rising imports and exports. There are still concerns for the near future around continued falling shipping rates and high inventory levels alongside weaker demand.
- Real U.S. imports decreased by ~0.2% and exports increased by ~2.0% in 2023 compared to 2022.