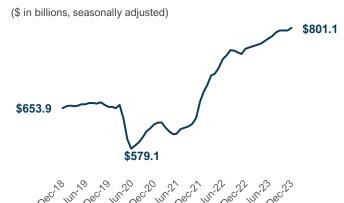

#### Real U.S. Imports of Goods and Services

(Billions of chained 2017 dollars, seasonally adjusted)

Source: Federal Reserve Economic Data