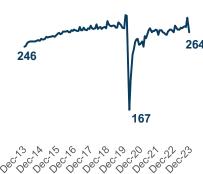

#### **Historical Aggregate M&A Transaction Volume**

(Number of announced M&A transactions; target based in the U.S.)

Source: S&P Capital IQ as of 12/31/2023, Stout Proprietary Index

### U.S. Specialty Distribution M&A Update

M&A activity within specialty distribution in 2023 has shown continued momentum yet declined from levels achieved in 2021 and 2022, with an estimated 518 deals announced throughout the year, down from 613 deals announced in 2022. Valuation multiples have also continued to soften, with an average EV/EBITDA of 8.7x for transactions in 2023, down from 10.3x for transactions announced in 2022. Despite the slowing of overall M&A activity, a bright spot within the space has been the overall number of transactions completed in the middle and lower middle markets in 2023. High-quality assets at this end of the market have proved to be less impacted by financing constraints and maintained consistent attention from buyers that are looking to access new markets, expand product offerings, bolster scale, and enhance overall market position.