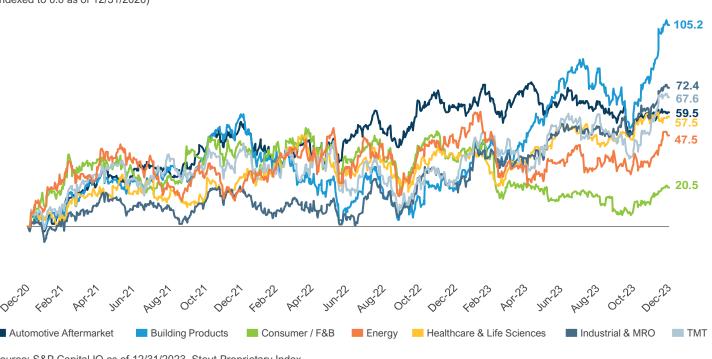

#### **PUBLIC MARKET**

- Investors have plenty to celebrate since 2023 has ended, with the S&P 500 ending the year with a gain of more than 24% and the Dow Jones Industrial Average finishing near a record high.
  - Easing inflation, a resilient economy, and the prospect of lower interest rates buoyed investors, particularly in the last two months of the year.
- Inflation has come down to around 3%, and the economy has continued to perform well due to solid consumer spending and a healthy job market.
  - Wall Street is forecasting stronger earnings growth for companies in 2024 after a lackluster 2023 despite companies battling higher input and labor costs and shifting consumer spending.
- Two of the total seven Specialty Distribution Subsector Indexes experienced gains in Q4 2023 relative to the prior quarter, with the Industrial & MRO Index and the Building Products Index posting quarterover-quarter absolute percentage point gains of 2% and 10%, respectively.
  - The Energy sector had the largest quarter-over-quarter percentage point decline of 16%.
- On a year-over-year basis, five of the total seven Specialty Distribution Subsector Indexes increased as of Q4 2023, with the Building Products Index posting the highest percentage point gain of 86%.

#### **Specialty Distribution Indexed Stock Performance** — Last 3 Years

(Indexed to 0.0 as of 12/31/2020)