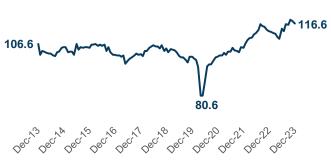

### **U.S. Macroeconomic Backdrop**

In the Second Half of 2023, the U.S. Economy **Experienced Strong Growth, Defying Initial Concerns of** a Recession at the Beginning of the Year

- U.S. real GDP rose by a 3.3% annual rate in Q4 2023. The 2023 growth was driven largely by local, state, and federal government spending, nonresidential fixed investments, consumer spending, and exports.
- Reducing fears of an economic slow down, consumer confidence in the U.S. rose in 2023 as unemployment rates dropped and wages increased, finishing the year on a strong note.
- The U.S. manufacturing industry's Purchasing Manager's Index decreased in 2023 due to concerns around inflation, high raw material costs, declining shipping prices, and continued global trade challenges that began during COVID-19.

#### The U.S. Economy **Demonstrated Impressive** Resilience in 2023 Due to a Strong Job Market and **Consumer Spending, Among Other Factors**

- There were no additional. interest rate hikes completed in Q4 2023, holding at 5.50% and marking the second quarter without an interest rate hike since the Fed began steadily increasing rates in early 2022, with inflation expected to continue tapering accordingly in future quarters.
- Shipping supply continued to outpace demand for a fourth straight quarter in 2023 despite rising imports and exports. There are still concerns for the near future around continued falling shipping rates and high inventory levels alongside weaker demand.
- Real U.S. imports decreased by ~0.2% and exports increased by ~2.0% in 2023 compared to 2022.

#### Real U.S. Inflation Rate

(Annualized quarterly percentage rate)

Source: S&P Capital IQ