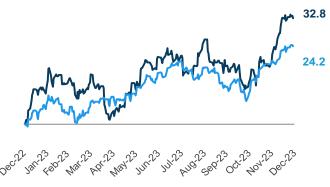

#### **Indexed Stock Performance** — Last 12 Months

(Indexed to 0.0 as of 12/31/2022) 

Stout Index 

S&P 500

Source: S&P Capital IQ, Stout Proprietary Index