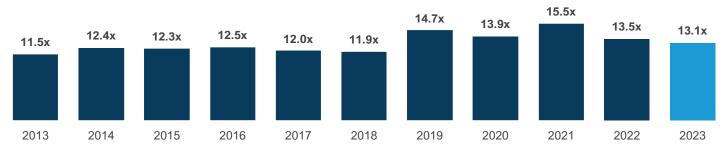

### U.S. Specialty Distribution M&A Update

M&A activity within specialty distribution in 2023 has shown continued momentum yet declined from levels achieved in 2021 and 2022, with an estimated 518 deals announced throughout the year, down from 613 deals announced in 2022. Valuation multiples have also continued to soften, with an average EV/EBITDA of 8.7x for transactions in 2023, down from 10.3x for transactions announced in 2022. Despite the slowing of overall M&A activity, a bright spot within the space has been the overall number of transactions completed in the middle and lower middle markets in 2023. High-quality assets at this end of the market have proved to be less impacted by financing constraints and maintained consistent attention from buyers that are looking to access new markets, expand product offerings, bolster scale, and enhance overall market position.

#### **Historical Aggregate M&A Transaction Volume**

(Number of announced M&A transactions; target based in the U.S.)

Source: S&P Capital IQ as of 12/31/2023, Stout Proprietary Index

#### **Historical Average EV/LTM EBITDA Multiples**