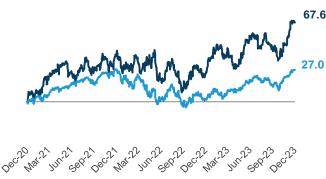

#### **Indexed Stock Performance** — Last 3 Years

(Indexed to 0.0 as of 12/31/2020) 
Stout Index S&P 500

Source: S&P Capital IQ, Stout Proprietary Index