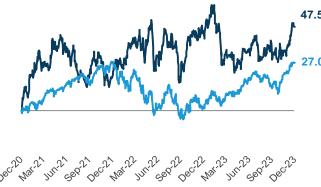

#### **Indexed Stock Performance** — Last 12 Months

(Indexed to 0.0 as of 12/31/2022) 

Stout Index 

S&P 500

**Indexed Stock Performance** — Last 3 Years

(Indexed to 0.0 as of 12/31/2020) 
Stout Index S&P 500

Source: S&P Capital IQ, Stout Proprietary Index

Source: S&P Capital IQ, Stout Proprietary Index