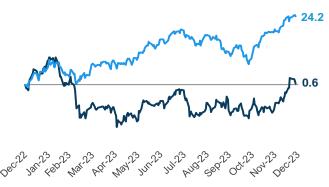

#### **Indexed Stock Performance** — Last 12 Months

(Indexed to 0.0 as of 12/31/2022) 

Stout Index 

S&P 500

**Indexed Stock Performance** — Last 3 Years

(Indexed to 0.0 as of 12/31/2020) 
Stout Index S&P 500

Source: S&P Capital IQ, Stout Proprietary Index

Source: S&P Capital IQ, Stout Proprietary Index