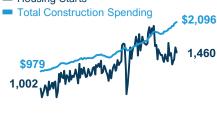

#### **Housing Starts and Construction Spending**

(Thousands of units, seasonally adjusted, spend in \$ in billions)

Housing Starts

Source: Federal Reserve Economic Data

3 1 1 10 10 10 10 10 10 10 10 10 10