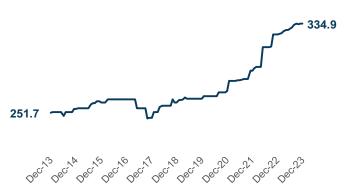

#### The U.S. Economy **Demonstrated Impressive** Resilience in 2023 Due to a Strong Job Market and **Consumer Spending, Among Other Factors**

- There were no additional. interest rate hikes completed in Q4 2023, holding at 5.50% and marking the second quarter without an interest rate hike since the Fed began steadily increasing rates in early 2022, with inflation expected to continue tapering accordingly in future quarters.
- Shipping supply continued to outpace demand for a fourth straight quarter in 2023 despite rising imports and exports. There are still concerns for the near future around continued falling shipping rates and high inventory levels alongside weaker demand.
- Real U.S. imports decreased by ~0.2% and exports increased by ~2.0% in 2023 compared to 2022.

#### **Producer Price Index: General Long-Distance Freight**

(Indexed to 100.0 as of 12/31/1992)

Source: Federal Reserve Economic Data

#### Real U.S. Imports of Goods and Services

(Billions of chained 2017 dollars, seasonally adjusted)

Source: Federal Reserve Economic Data