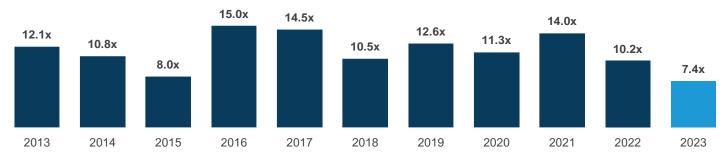

### U.S. Specialty Distribution M&A Update

M&A activity within specialty distribution in 2023 has shown continued momentum yet declined from levels achieved in 2021 and 2022, with an estimated 518 deals announced throughout the year, down from 613 deals announced in 2022. Valuation multiples have also continued to soften, with an average EV/EBITDA of 8.7x for transactions in 2023, down from 10.3x for transactions announced in 2022. Despite the slowing of overall M&A activity, a bright spot within the space has been the overall number of transactions completed in the middle and lower middle markets in 2023. High-quality assets at this end of the market have proved to be less impacted by financing constraints and maintained consistent attention from buyers that are looking to access new markets, expand product offerings, bolster scale, and enhance overall market position.

#### **Historical Aggregate M&A Transaction Volume**

(Number of announced M&A transactions; target based in the U.S.)

Source: S&P Capital IQ as of 12/31/2023, Stout Proprietary Index

#### **Historical Average EV/LTM EBITDA Multiples**