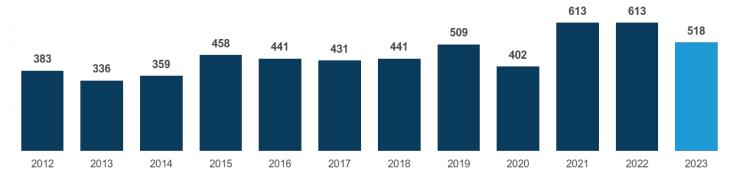

### U.S. Specialty Distribution M&A Update

M&A activity within specialty distribution in 2023 has shown continued momentum yet declined from levels achieved in 2021 and 2022, with an estimated 518 deals announced throughout the year, down from 613 deals announced in 2022. Valuation multiples have also continued to soften, with an average EV/EBITDA of 8.7x for transactions in 2023, down from 10.3x for transactions announced in 2022. Despite the slowing of overall M&A activity, a bright spot within the space has been the overall number of transactions completed in the middle and lower middle markets in 2023. High-quality assets at this end of the market have proved to be less impacted by financing constraints and maintained consistent attention from buyers that are looking to access new markets, expand product offerings, bolster scale, and enhance overall market position.

#### **Historical Aggregate M&A Transaction Volume**

(Number of announced M&A transactions; target based in the U.S.)

Source: S&P Capital IQ as of 12/31/2023, Stout Proprietary Index