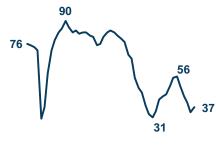

#### NAHB Remodeling Index

(Reflects health of current and future remodeling market from 0 - 100)

Source: National Association of Home Builders