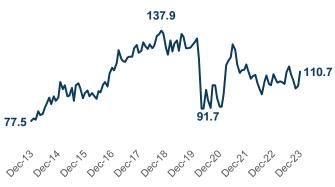

#### **Purchasing Manager's Index and Industrial Production Index**

(PMI reflects health of manufacturing and services sectors from 0 – 100 (>50 represents expansion); IPI measures levels of industrial production indexed to 100.0 in 2017)

Source: S&P Capital IQ

■ PMI