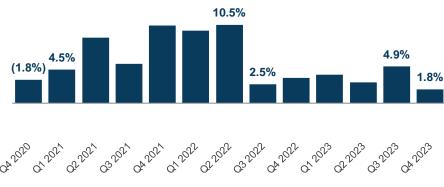

### U.S. Specialty Distribution M&A Update

M&A activity within specialty distribution in 2023 has shown continued momentum yet declined from levels achieved in 2021 and 2022, with an estimated 518 deals announced throughout the year, down from 613 deals announced in 2022. Valuation multiples have also continued to soften, with an average EV/EBITDA of 8.7x for transactions in 2023, down from 10.3x for transactions announced in 2022. Despite the slowing of overall M&A activity, a bright spot within the space has been the overall number of transactions completed in the middle and lower middle markets in 2023. High-quality assets at this end of the market have proved to be less impacted by financing constraints and maintained consistent attention from buyers that are looking to access new markets, expand product offerings, bolster scale, and enhance overall market position.

#### **Historical Aggregate M&A Transaction Volume**

(Number of announced M&A transactions; target based in the U.S.)

Source: S&P Capital IQ as of 12/31/2023, Stout Proprietary Index