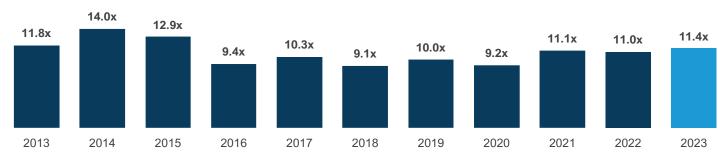

### U.S. Specialty Distribution M&A Update

M&A activity within specialty distribution in 2023 has shown continued momentum yet declined from levels achieved in 2021 and 2022, with an estimated 518 deals announced throughout the year, down from 613 deals announced in 2022. Valuation multiples have also continued to soften, with an average EV/EBITDA of 8.7x for transactions in 2023, down from 10.3x for transactions announced in 2022. Despite the slowing of overall M&A activity, a bright spot within the space has been the overall number of transactions completed in the middle and lower middle markets in 2023. High-quality assets at this end of the market have proved to be less impacted by financing constraints and maintained consistent attention from buyers that are looking to access new markets, expand product offerings, bolster scale, and enhance overall market position.

#### **Historical Average EV/LTM EBITDA Multiples**