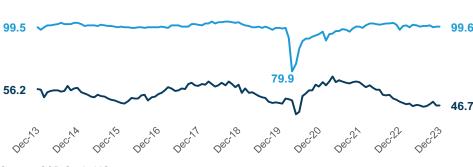

#### **Purchasing Manager's Index and Industrial Production Index**

(PMI reflects health of manufacturing and services sectors from 0 – 100 (>50 represents expansion); IPI measures levels of industrial production indexed to 100.0 in 2017)

Source: S&P Capital IQ

■ PMI