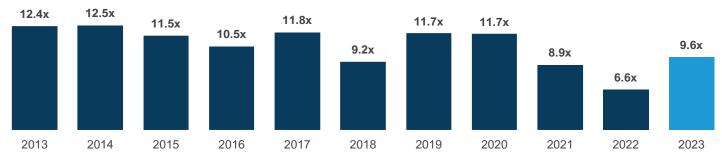

### U.S. Specialty Distribution M&A Update

M&A activity within specialty distribution in 2023 has shown continued momentum yet declined from levels achieved in 2021 and 2022, with an estimated 518 deals announced throughout the year, down from 613 deals announced in 2022. Valuation multiples have also continued to soften, with an average EV/EBITDA of 8.7x for transactions in 2023, down from 10.3x for transactions announced in 2022. Despite the slowing of overall M&A activity, a bright spot within the space has been the overall number of transactions completed in the middle and lower middle markets in 2023. High-quality assets at this end of the market have proved to be less impacted by financing constraints and maintained consistent attention from buyers that are looking to access new markets, expand product offerings, bolster scale, and enhance overall market position.

#### **Historical Average EV/LTM EBITDA Multiples**