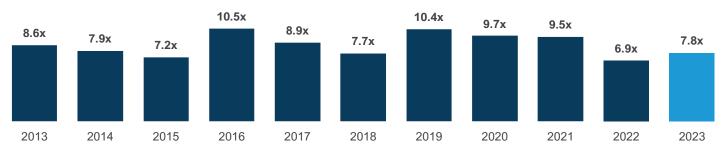

#### **Historical Average EV/LTM EBITDA Multiples**

### U.S. Specialty Distribution M&A Update

M&A activity within specialty distribution in 2023 has shown continued momentum yet declined from levels achieved in 2021 and 2022, with an estimated 518 deals announced throughout the year, down from 613 deals announced in 2022. Valuation multiples have also continued to soften, with an average EV/EBITDA of 8.7x for transactions in 2023, down from 10.3x for transactions announced in 2022. Despite the slowing of overall M&A activity, a bright spot within the space has been the overall number of transactions completed in the middle and lower middle markets in 2023. High-quality assets at this end of the market have proved to be less impacted by financing constraints and maintained consistent attention from buyers that are looking to access new markets, expand product offerings, bolster scale, and enhance overall market position.