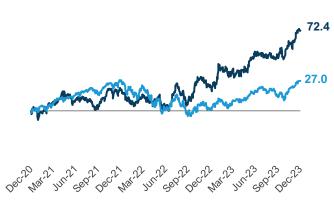

#### **Indexed Stock Performance** — Last 3 Years

(Indexed to 0.0 as of 12/31/2020) 
Stout Index S&P 500

Source: S&P Capital IQ, Stout Proprietary Index