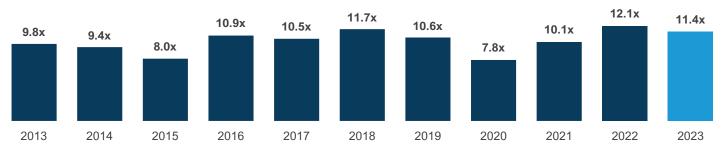

#### **Historical Average EV/LTM EBITDA Multiples**

### U.S. Specialty Distribution M&A Update

M&A activity within specialty distribution in 2023 has shown continued momentum yet declined from levels achieved in 2021 and 2022, with an estimated 518 deals announced throughout the year, down from 613 deals announced in 2022. Valuation multiples have also continued to soften, with an average EV/EBITDA of 8.7x for transactions in 2023, down from 10.3x for transactions announced in 2022. Despite the slowing of overall M&A activity, a bright spot within the space has been the overall number of transactions completed in the middle and lower middle markets in 2023. High-quality assets at this end of the market have proved to be less impacted by financing constraints and maintained consistent attention from buyers that are looking to access new markets, expand product offerings, bolster scale, and enhance overall market position.