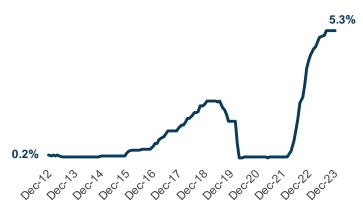

Inflation has shown signs of cooling, largely due to the Federal Reserve consistently raising interest rates throughout 1H 2023, resulting in a federal funds rate of 5.3%. This strategy, aimed at economic stabilization, has significantly slowed in 2H 2023, however. The Fed has not raised rates since July 2023 and appears to be nearing the end of its rate-hike cycle.

### **Federal Funds Effective Rate**

Source: Board of Governors of the Federal Reserve System

**Real GDP Growth and Inflation** 

Source: FRED Economic Data; Bureau of Economic Analysis

ENGINEERING & CONSTRUCTION ANNUAL UPDATE | 2023