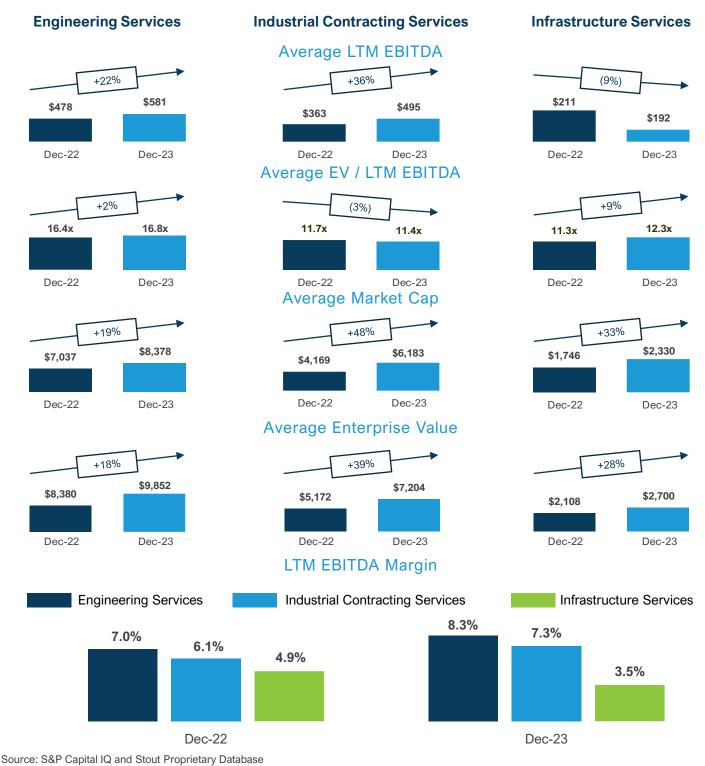

## Public E&C Company Year-Over-Year Changes

All sectors experienced meaningful growth in market capitalization and enterprise value year over year, pointing to a positive year for the engineering and construction industry. However, although LTM EBITDA increased year over year for engineering and industrial contracting services, infrastructure services saw a decrease in both EBITDA and EBITDA margins, likely due to the global supply chain challenges and rising inflation putting pressure on material costs.