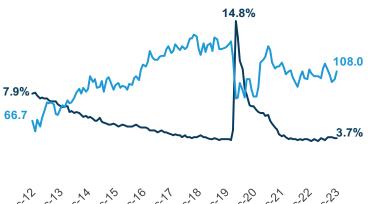

### RECENT MACRO PERFORMANCE

Despite significant market uncertainty, the U.S. economy has exhibited resilience, with major macroeconomic indicators stabilizing in 2023. The unemployment rate remains low at 3.7%, with consumer confidence above long-term averages. Real U.S. GDP grew 5% and 3% in Q3 and Q4, respectively, marking six consecutive quarters of growth dating back to Q2 of 2022.

### **Unemployment and Consumer Confidence**

(Percentage of unemployed persons in the U.S. labor force) (Index of consumer sentiment; long-term average = 100)

Source: Bureau of Labor Statistics; University of Michigan Consumer Confidence Report