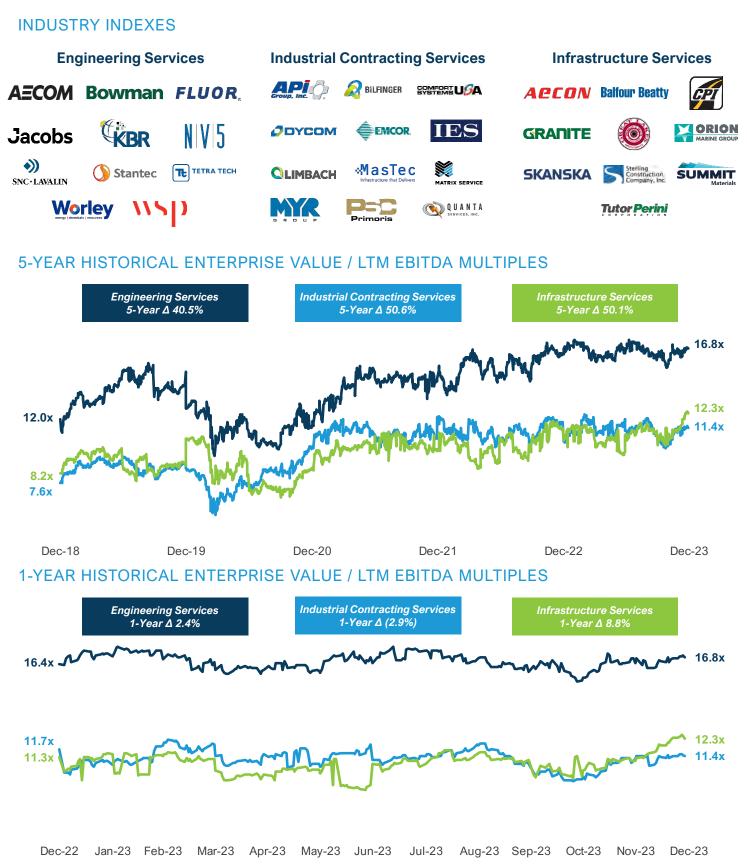

## Public E&C Company EBITDA Multiple Trends

Source: S&P Capital IQ and Stout Proprietary Database

ENGINEERING & CONSTRUCTION ANNUAL UPDATE | 2023

## Public E&C Company Year-Over-Year Changes

All sectors experienced meaningful growth in market capitalization and enterprise value year over year, pointing to a positive year for the engineering and construction industry. However, although LTM EBITDA increased year over year for engineering and industrial contracting services, infrastructure services saw a decrease in both EBITDA and EBITDA margins, likely due to the global supply chain challenges and rising inflation putting pressure on material costs.