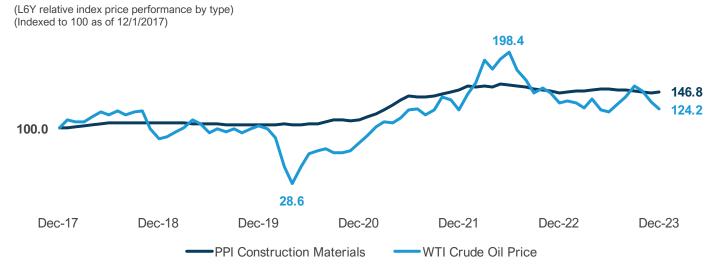

Crude oil prices have experienced a consistent decline since June 2022, as demand has faltered due to further interest rate hikes and other macroeconomic factors. The construction materials PPI remained largely consistent in 2023, with a marginal increase year-over-year.

### **Construction Materials Producer Price Index Versus Crude Oil Price**

Source: U.S. Bureau of Labor Statistics; U.S. Energy Information Administration