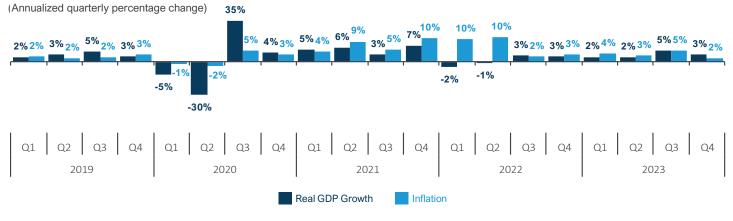

### RECENT MACRO PERFORMANCE

Despite significant market uncertainty, the U.S. economy has exhibited resilience, with major macroeconomic indicators stabilizing in 2023. The unemployment rate remains low at 3.7%, with consumer confidence above long-term averages. Real U.S. GDP grew 5% and 3% in Q3 and Q4, respectively, marking six consecutive quarters of growth dating back to Q2 of 2022.

### **Federal Funds Effective Rate**

Source: Board of Governors of the Federal Reserve System

**Real GDP Growth and Inflation** 

Source: FRED Economic Data; Bureau of Economic Analysis

ENGINEERING & CONSTRUCTION ANNUAL UPDATE | 2023