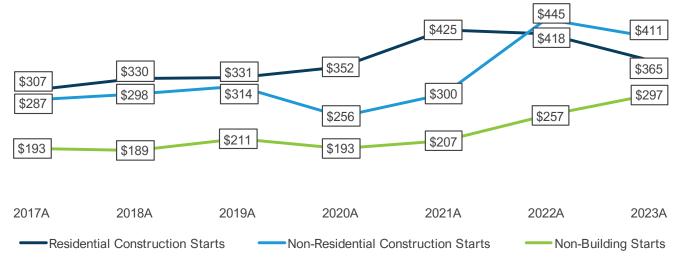

### CONSTRUCTION STARTS AND MATERIAL COST TRENDS

Total construction starts decreased by 4% from 2022 to 2023, as stricter lending standards and a tight labor market have weighed on the construction industry. Non-building starts were the bright spot of the year, boasting an increase of 16%, as government infrastructure spend continues to bolster the sector. Conversely, non-residential and residential starts slipped by 8% and 13%, respectfully.

### **Construction Starts** (\$ in billions)

Source: Dodge Construction Network